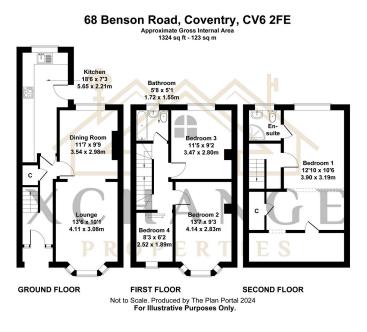

CA Unique CApproach To Selling Homes

68 Benson Road Guide Price £280,000

Spacious four-bedroom semi-detached home | Modern loft conversion with en-suite master bedroom | Ground floor features a lounge, dining room, and large kitchen | Three bedrooms and family bathroom on the first floor | Side access and private rear garden | Off-street parking | Close to local schools and amenities | Excellent transport links for commuters | Ideal family home in a sought-after area.

4 -2

Floor Area 1324 sq. ft.

Tenure Freehold

Service Charge £ per annum

Ground Rent £ per annum

- SOLD WITH NO ONWARD CHAIN!
- Loft conversion with en-suite master bedroom
- Three first-floor bedrooms and family bathroom
- Private rear garden and off-street parking
- · Convenient transport links for commuters

- Four-bedroom semi-detached home
- Ground floor lounge, dining room, and large kitchen
- · Side access to the property
- · Close to local schools and amenities
- EPC D | Council Tax Band C | Coventry City Council