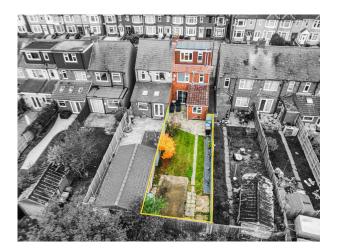

4 -2

Floor Area 1324 sq. ft.

Tenure Freehold

Service Charge £ per annum

Ground Rent £ per annum

- SOLD WITH NO ONWARD CHAIN!
- Loft conversion with en-suite master bedroom
- Three first-floor bedrooms and family bathroom
- Private rear garden and off-street parking
- · Convenient transport links for commuters

- Four-bedroom semi-detached home
- Ground floor lounge, dining room, and large kitchen
- · Side access to the property
- · Close to local schools and amenities
- EPC D | Council Tax Band C | Coventry City Council